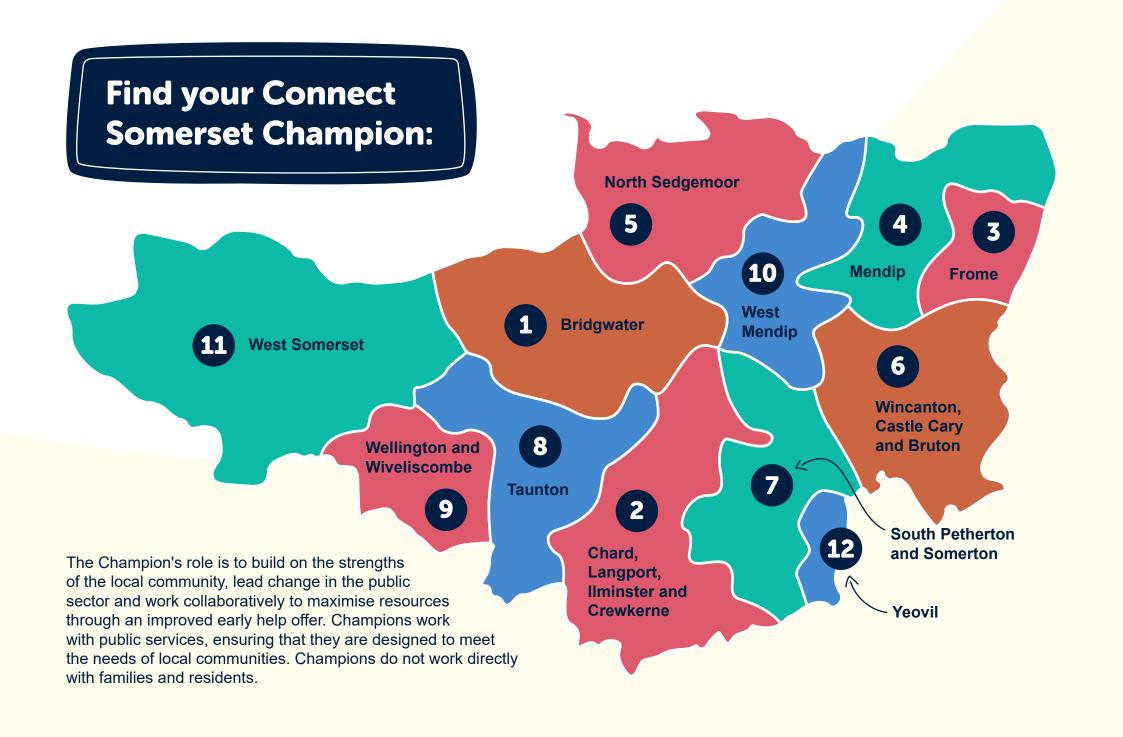

# **Connect Somerset Champions**

Champions are there to join up public services and connect to the Voluntary, Community, Faith, Social Enterprise (VCFSE) sector, improving the efficiency of how these services work together. Champions work collaboratively with public services, ensuring that they are designed to meet the needs of local communities. Champions do not work directly with families and residents.

## Your Champion can help you to:

- Be connected to your community, and increase your understanding of the local early help offer delivered by Statutory Services, Education and VCFSE organisations.
- → Improve local processes such as the Team Around the School, Data Sharing and the Transform database.
- Be more proactive and increase the volume of early help.
- Lead a wider strategic view of local needs and a place based approach to future planning.

#### Champions are leading on the local Connect Somerset programme.

Connect Somerset is a partnership between Somerset Council, Somerset NHS, Voluntary, Community, Faith and Social Enterprises (VCFSEs), schools, colleges and early years settings, which aims to make it easier for Somerset residents to get the help they need and to get it early.